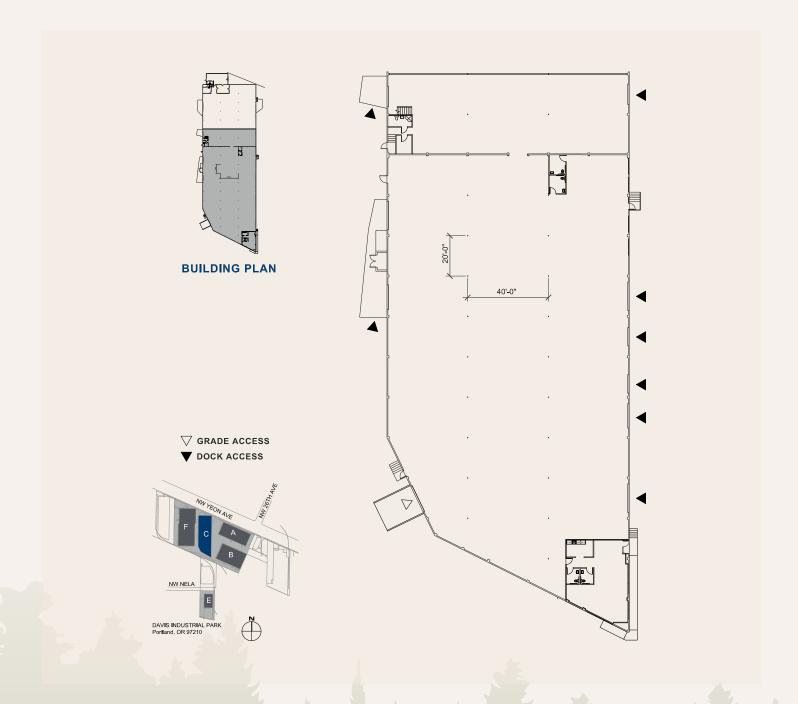

## **Space Plan**

3247 NW Yeon Ave, Portland, OR 97210

29,300 Sq. Ft.

Jake Bigby jakeb@pactrust.com

Caitlin Knecht caitlink@pactrust.com

503.624.6300 www.PacTrust.com

## **Key Features**

29,300 sq. ft. shell

1,626 sq. ft. office

8 dock doors 1 grade door

16' clear height

**LED** lighting

Convenient access to I-405 and I-5

**Desirable** Guilds Lake location