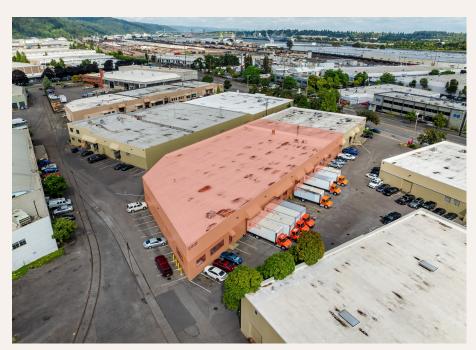

## Davis Industrial Park

3247 NW Yeon Ave, Portland, OR 97210 Building C

© 2024 PacTrust. All information supplied herein, including but not limited to measurements, dimensions, and specifications, is deemed reliable but is not guaranteed and should be independently verified. Any reliance on the information contained herein is at the user's own risk.

## **Key Features**

29,300 sq. ft. shell

1,626 sq. ft. office

8 dock doors 1 grade door

16' clear height

**LED** lighting

Convenient access to I-405 and I-5

**Desirable** Guilds Lake location