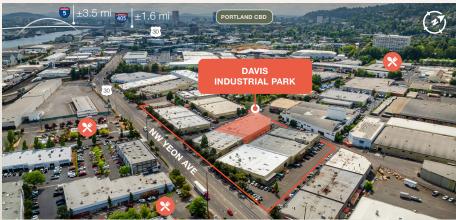

## Davis Industrial Park

3247 NW Yeon Ave, Portland, OR 97210 Building C

© 2024 PacTrust. All information supplied herein, including but not limited to measurements, dimensions, and specifications, is deemed reliable but is not guaranteed and should be independently verified. Any reliance on the information contained herein is at the user's own risk.

## **Key Features**

29,300 sq. ft. shell

1,626 sq. ft. office

8 dock doors 1 grade door

16' clear height

**LED** lighting

Convenient access to I-405 and I-5

**Desirable** Guilds Lake location